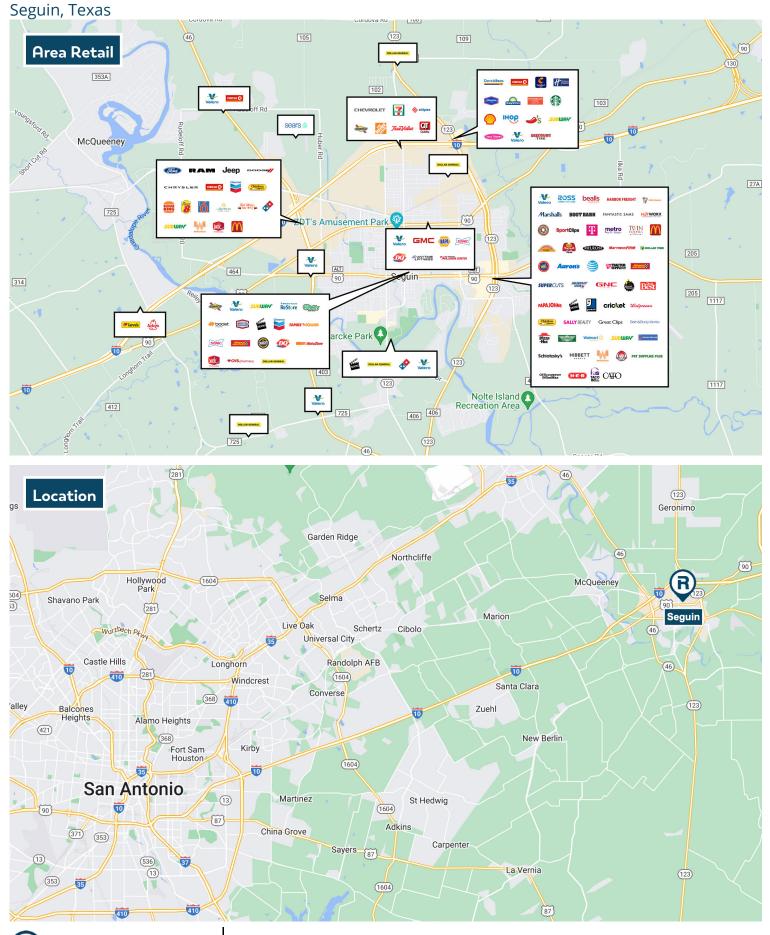

# Retail Trade Area • Retail Market Profile

The **Retail**Coach PO Box 7272 | Tupelo, MS 38802 | 800.851.0962 | theretailcoach.net

R