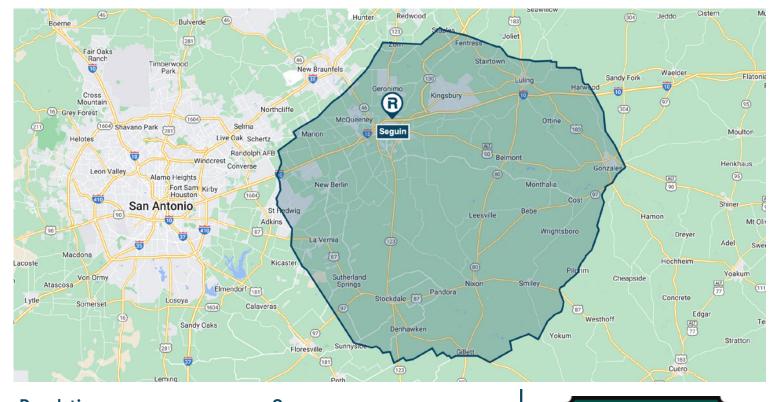

## Retail Trade Area • Retail Market Profile

Seguin, Texas

| Population                     |          | Ag        |
|--------------------------------|----------|-----------|
| 2020                           | 110,354  | 0 -       |
| 2024                           | 118,543  | 10        |
| 2029                           | 126,775  | 18        |
| Educational Attainment (%)     |          |           |
| Graduate or Professional       | • •      | 35        |
| Degree                         | 6.13%    | 45        |
| Bachelors Degree               | 14.56%   | 55        |
| Associate Degree               | 7.19%    | 65        |
| Some College                   | 19.27%   | Μ         |
| High School Graduate<br>(GED)  | 37.51%   | Av        |
| Some High School, No<br>Degree | 8.61%    | Ra        |
| Less than 9th Grade            | 6.72%    | W         |
|                                |          | Bl        |
| Income                         |          | Ar        |
| Average HH                     | \$98,691 | Al        |
| Median HH                      | \$71,692 | As        |
| Per Capita                     | \$36,670 | Na<br>Isl |
|                                |          |           |